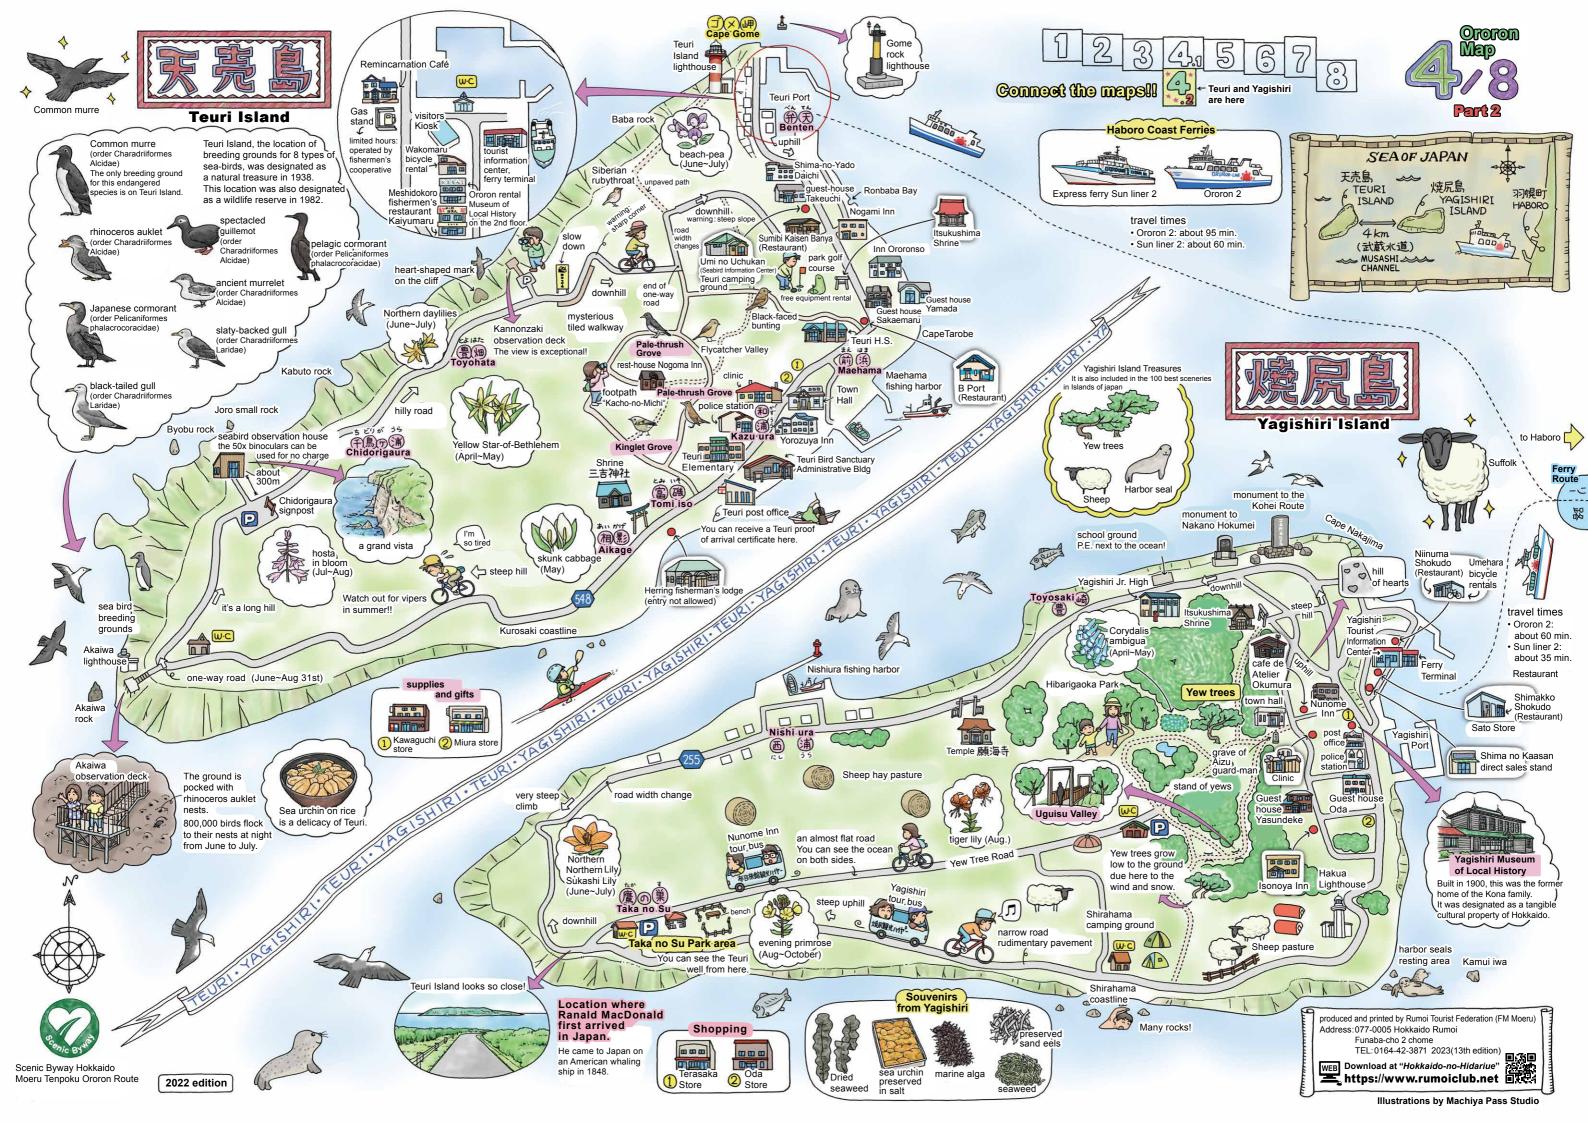

## **Ororon Map Included**

Ororon Map

(office) Hokkaido Rumoi City Funaba Cho 2 chome (Co.,Ltd.) FM Moeru TEL: 0164-42-3871 Updated in Oct. of 2023 Contact the Rumoi Tourist Federation for more info.