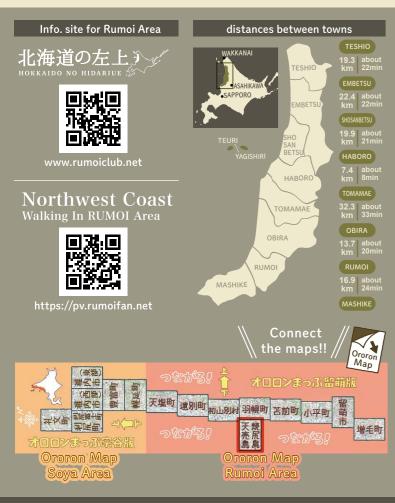

## **Ororon Map Included**

Ororon Map

(office) Hokkaido Rumoi City Funaba Cho 2 chome (Co.,Ltd.) FM Moeru TEL: 0164-42-3871 Updated in Oct. of 2023 Contact the Rumoi Tourist Federation for more info.