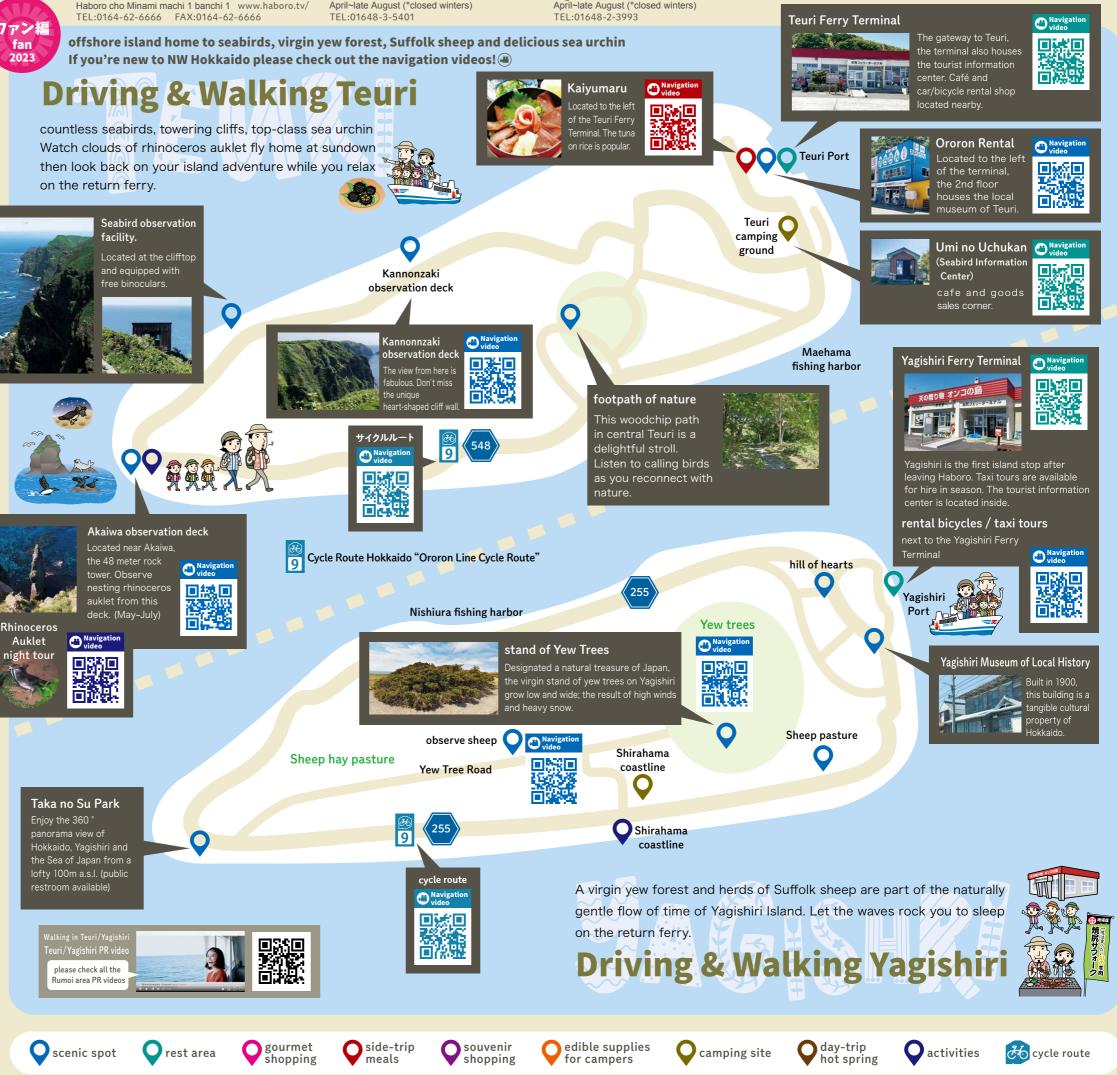

Haboro Board of Tourism Haboro cho Minami machi 1 banchi 1 www.haboro.tv/ TEL:0164-62-6666 FAX:0164-62-6666

Teuri Island Tourist Information Center April~late August (\*closed winters) TEL:01648-3-5401

Yagishiri Island Tourist Information Center April~late August (\*closed winters)

Located at the clifftop and equipped with free binoculars. offshore island home to seabirds

virgin yew forestSuffolk sheep and delicious sea urchin a