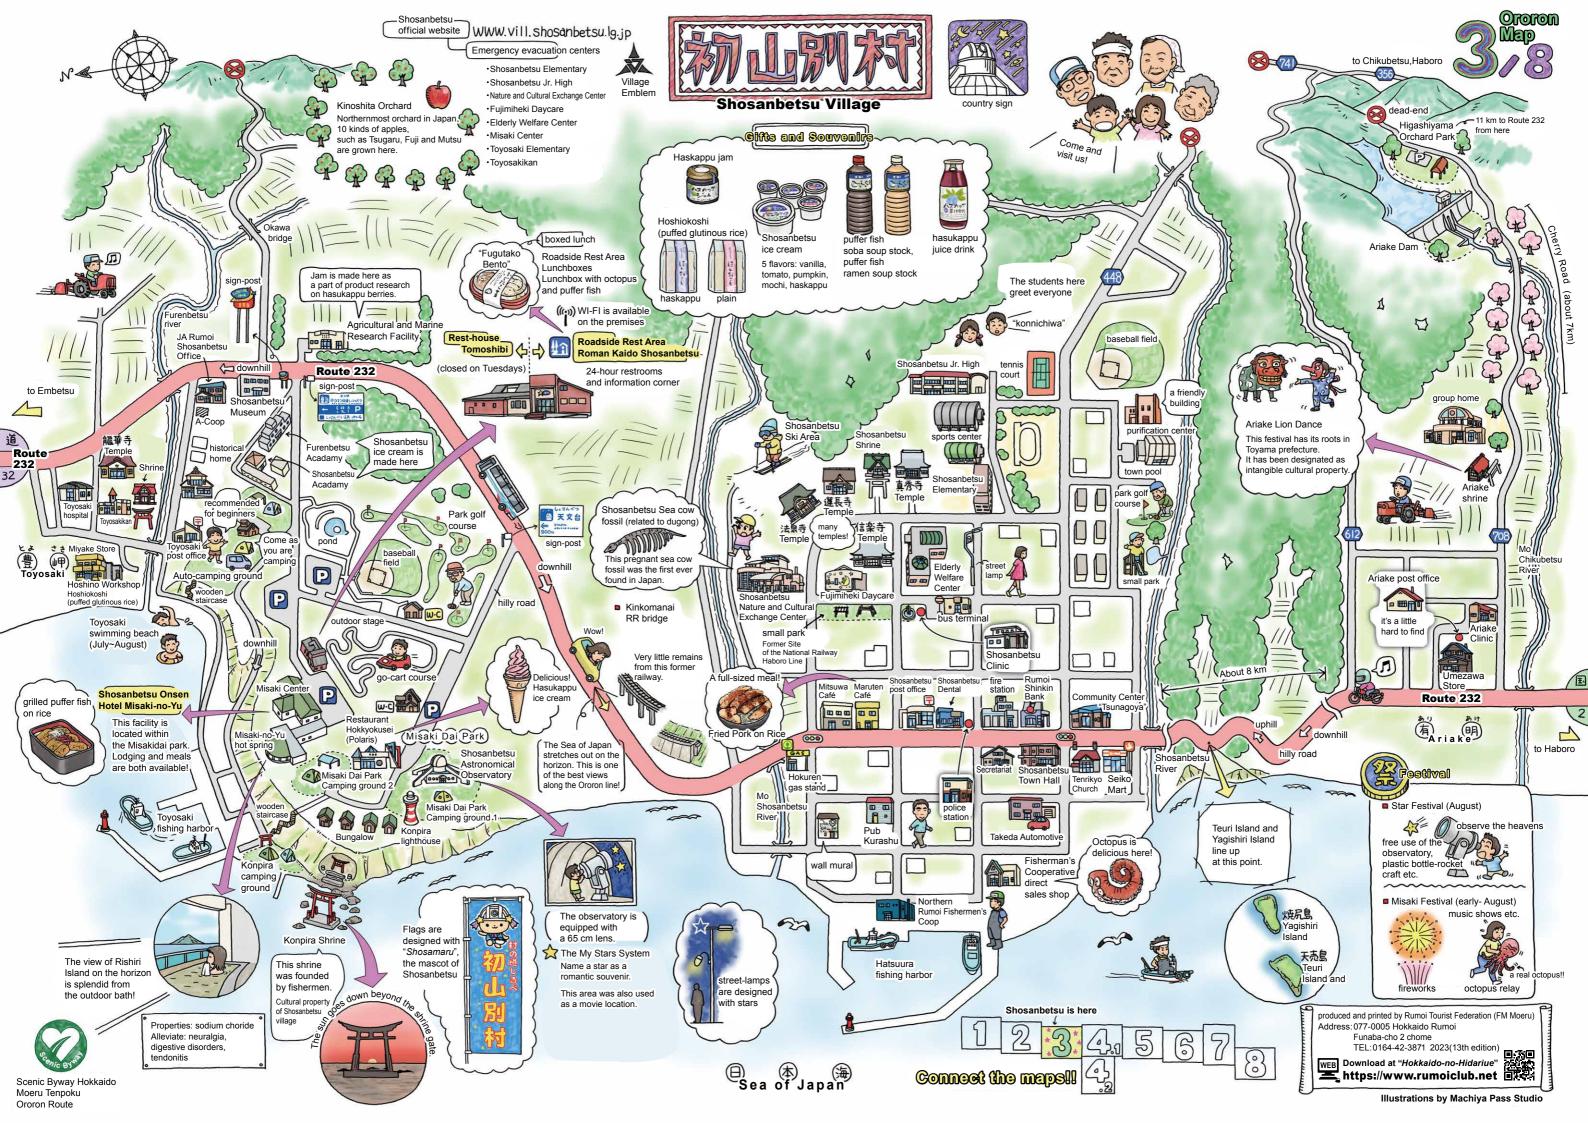

## **Ororon Map Included**

Info. site for Rumoi Area distances between towns TESHIO 北海道の左上う ABORO www.rumoiclub.net Northwest Coast Walking In RUMOI Area OBIRA 回戏回 Connect 1 the maps! (東部 稚内市 (西部 羽幌町 苫前町 小平町 礼文部 增毛町

Ororon Map Produced by: Rumoi Tourist Federation (office) Hokkaido Rumoi City Funaba Cho 2 chome (Co.,Ltd.) FM Moeru TEL: 0164-42-3871 Updated in Oct. of 2023 Contact the Rumoi Tourist Federation for more info.