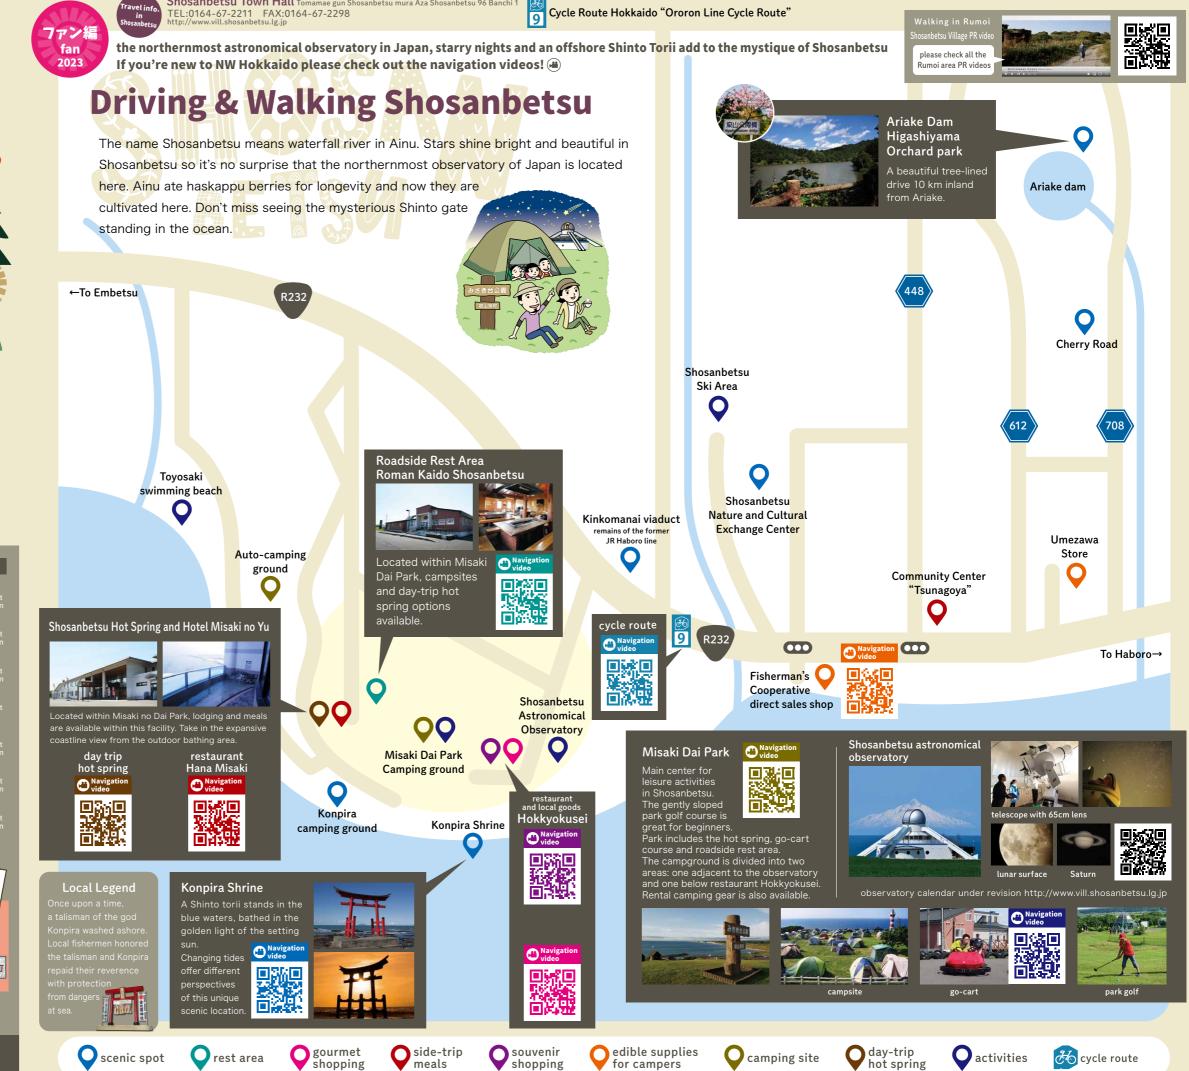

the northernmost astronomical observatory in Japan, starry nights and an offshore Shinto Torii add to the mystique of Shosanbetsu

**Driving & Walking** 

Shosanbetsu Town Hall Tomamae gun Shosanbetsu mura Aza Shosanbetsu 96 Banchi 1 FEL:0164-67-2211 FAX:0164-67-2298

for campers

hot spring

meals

shopping