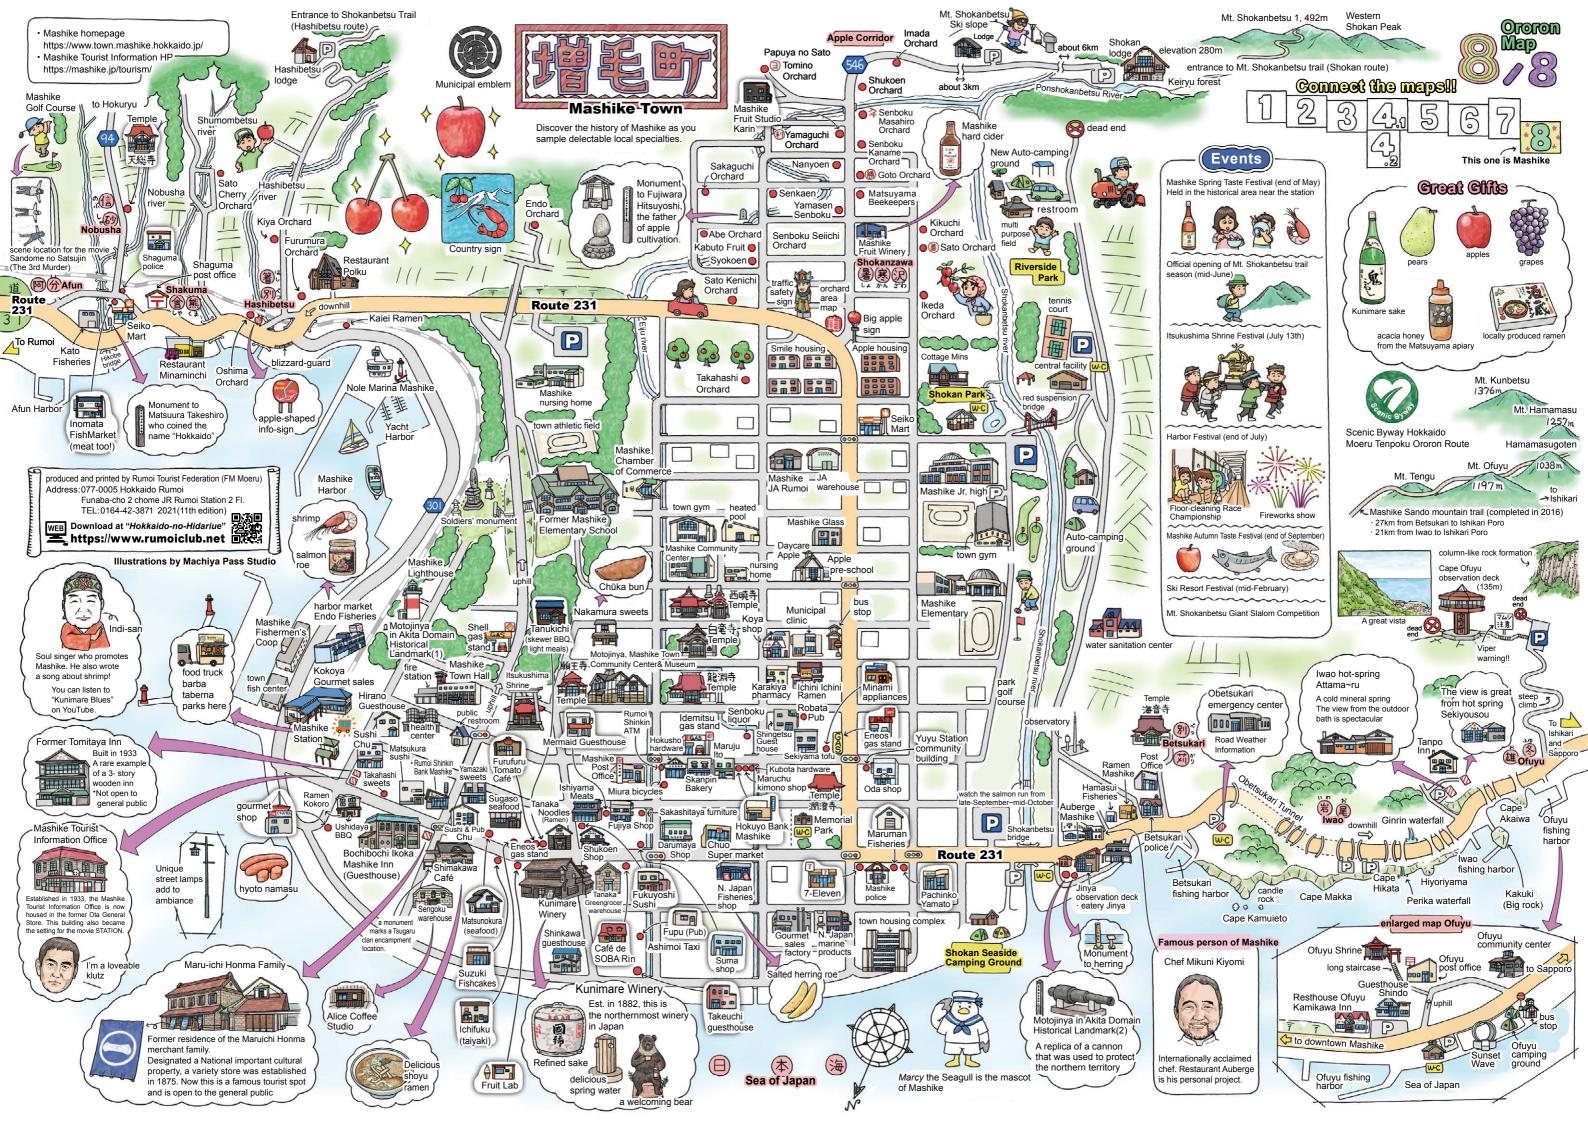

#### Ororon Map

Produced by: Rumoi Tourist Federation (office) Hokkaido Rumoi City Funaba Cho 2 chom JR Rumoi Station 2F (Co.,Ltd.) FM Moeru TEL: 0164-42-3871 Updated in Oct. of 2021 Contact the Rumoi Tourist Federation for more info – PR video, site for Rumoi Area --Info. site for Rumoi Area -Northwest Coast lking In RUMOI Area

#### distances between towns

https://pv.rumoifan.net/