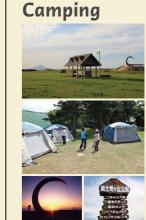

#### Embetsu Riverside Park Campsite, Fujimigaoka Park Campsite

Fujimigaoka Park Campground The Riverside Campground is located adjacent to Minakuru swimming beach. The Fujimigaoka Campground is conveniently near the roadside rest area. Open from May~late Oct.★ ees: single tent-site 500 yen

## Embetsu Minakuru Beach

Breakwater-protected swimming area. Safe swimming environment

for families. Addr:Embetsu cho aza Fujimi Open from mid-July~mid-August TEL: 01632-7-2146★

Fujimigaoka Park A hill with a view!