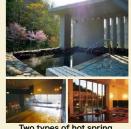

### Asahi Hot Spring

You can enjoy two types of spas. Enjoy the scenery as you bathe in the open-air spa area.

Addr:Embetsu cho aza Asahi 294-2 Adults 500 yen, children 250 yen

Open from 8:00~22:00 TEL:01632-7-3927