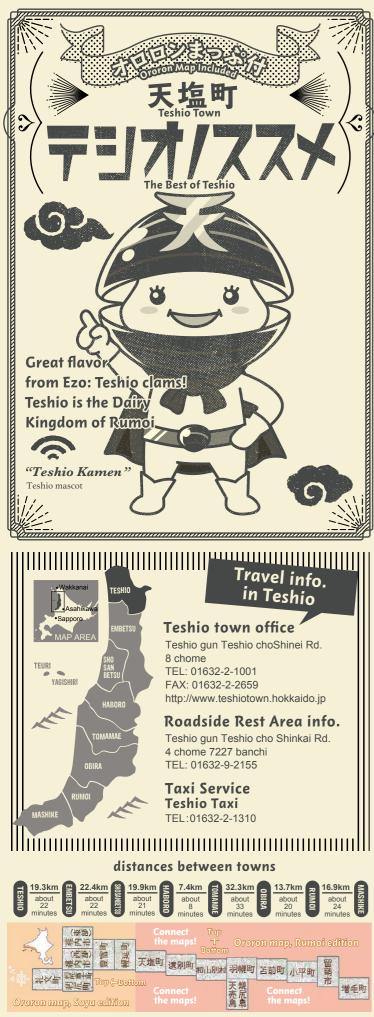

**Ororon Map** Produced by: Rumoi Tourist Federation

(office) Hokkaido Rumoi City Funaba Cho 2 chome JR Rumoi Station 2F (Co.,Ltd.) FM Moeru TEL: 0164-42-3871 Updated in Oct. of 2021 Contact the Rumoi Tourist Federation for